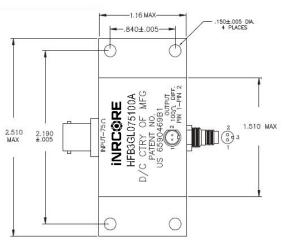

| 75                      | 100                   | -1.0                                   | 65.0                                             |
| HFB3GL075100A                                                           | 75                      | 100                   | -1.0                                   | 65.0                                             |
| HFB3GL075100B                                                           | 75                      | 100                   | -1.0                                   | 65.0                                             |

#### Mechanical

#### CONNECTOR, BNC, 75,0 CONNECTOR, BNC, 75,0

#### Schematic



www.inrcore.com

## **High-Frequency Balun Adaptors**





Mechanical







#### Mechanical

#### HFB3GL075100A







www.inrcore.com

### Schematic



#### High-Frequency Balun Adaptors for SMPTE-424M HDTV





#### **For More Information**

iNRCORE,LLC 311 Sinclair Road Bristol, PA 19007-6812 U.S.A Tel: + 1.215.781.6400 Fax: +1.215.7816430 Global Sales Representatives and Locations: http://www.inrcore.com

Performance warranty of products offered on this data sheet is limited to the parameters specified. Data is subject to change without notice. Other brand and product names mentioned herein may be trademarks or registered trademarks of their respective owners. © Copyright, 2020. iNRCORE, LLC. All rights reserved.



www.inrcore.com