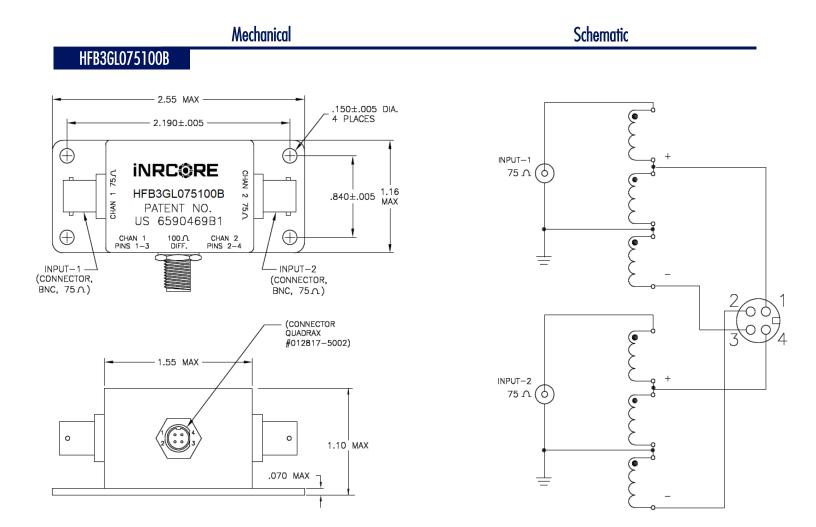

## **High-Frequency Balun Adaptors**

Mechanical

#### Mechanical

### Schematic