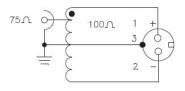

#### Schematic

www.inrcore.com

# High-Frequency Balun Adaptors

for SMPTE-424M HDTV

HFB3G075100A

O Transforms 100  $\Omega$  balanced differential signal to 75  $\Omega$  , grounded, unbalanced signal

Designed for SMPTE-424M HDTV application at 2.973GBs data rate