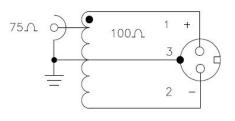

#### Schematic

www.inrcore.com

# High-Frequency Balun Adaptors

for SMPTE-424M HDTV

HFB3G075100A

O Transforms 100  $\Omega$  balanced differential signal to 75  $\Omega$  , grounded, unbalanced signal

Designed for SMPTE-424M HDTV application at 2.973GBs data rate