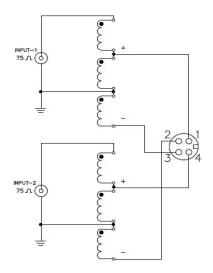

B                                                            | 75                      | 100                   | -1.0                                   | 65.0                                             |
| HFB3GL075100A                                                           | 75                      | 100                   | -1.0                                   | 65.0                                             |
| HFB3GL075100B                                                           | 75                      | 100                   | -1.0                                   | 65.0                                             |

#### Mechanical

#### CONNECTOR, BNC, 75,0 CONNECTOR, BNC, 75,0

#### Schematic



www.inrcore.com

## **High-Frequency Balun Adaptors**





Mechanical







#### Mechanical

#### HFB3GL075100A







www.inrcore.com

### Schematic



#### High-Frequency Balun Adaptors for SMPTE-424M HDTV





#### **For More Information**

iNRCORE,LLC 311 Sinclair Road Bristol, PA 19007-6812 U.S.A Tel: + 1.215.781.6400 Fax: +1.215.7816430 Global Sales Representatives and Locations: http://www.inrcore.com

Performance warranty of products offered on this data sheet is limited to the parameters specified. Data is subject to change without notice. Other brand and product names mentioned herein may be trademarks or registered trademarks of their respective owners. © Copyright, 2020. iNRCORE, LLC. All rights reserved.



www.inrcore.com