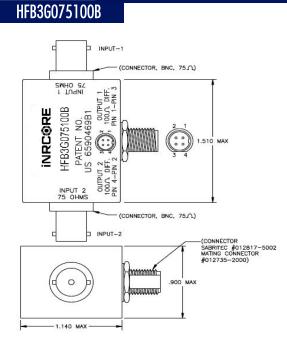

00B                                                            | 75                      | 100                   | -1.0                                   | 65.0                                             |
| HFB3GL075100A                                                           | 75                      | 100                   | -1.0                                   | 65.0                                             |
| HFB3GL075100B                                                           | 75                      | 100                   | -1.0                                   | 65.0                                             |

#### Mechanical

#### CONNECTOR, BNC, 75,0 CONNECTOR, BNC, 75,0

#### Schematic



www.inrcore.com

## **High-Frequency Balun Adaptors**





Mechanical







#### Mechanical

#### HFB3GL075100A







www.inrcore.com

### Schematic



#### High-Frequency Balun Adaptors for SMPTE-424M HDTV





#### **For More Information**

iNRCORE,LLC 311 Sinclair Road Bristol, PA 19007-6812 U.S.A Tel: + 1.215.781.6400 Fax: +1.215.7816430 Global Sales Representatives and Locations: http://www.inrcore.com

Performance warranty of products offered on this data sheet is limited to the parameters specified. Data is subject to change without notice. Other brand and product names mentioned herein may be trademarks or registered trademarks of their respective owners. © Copyright, 2020. iNRCORE, LLC. All rights reserved.



www.inrcore.com